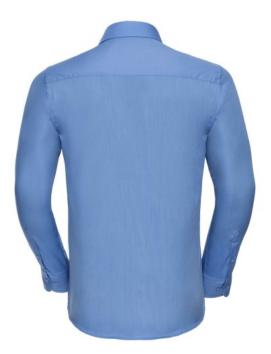

# **RUSSELL MEN'S LS PO-CT TAIL POP SHIRT**

## Specification

RUSSELL Men's Long Sleeved POLYCOTTON EASY CARE POPLIN Men's Shirt.Elegant and versatile material.Classic, two buttons on cuff.35% Poplin cotton / 65% polyester, 110/105 g / m2.Launch at 50 degrees.EASY CARE-fast dry, easy to iron