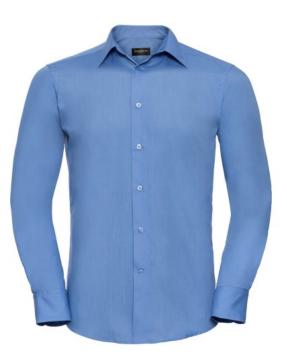

# **RUSSELL MEN'S LS PO-CT TAIL POP SHIRT**

## Specification

RUSSELL Men's Long Sleeved POLYCOTTON EASY CARE POPLIN Men's Shirt.Elegant and versatile material.Classic, two buttons on cuff.35% Poplin cotton / 65% polyester, 110/105 g / m2.Launch at 50 degrees.EASY CARE-fast dry, easy to iron